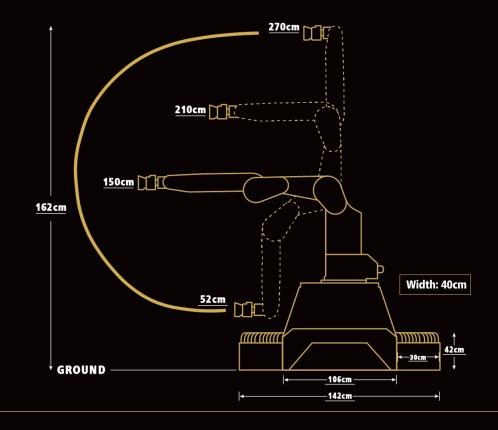

### OTHER

- Set/backdrop production
  - Step free access

RANGE-

Maximum Height: 270cm

Lowest position: 52cm

• Weather protection

Lighting

Maximum reach: 140cm

-SIZE -

For loading in: 106cm x 162cm

Maximum foot print with weighted base: 142cm x 85cm

Control desk: 100cm x 100cm x 54cm

MARK ROBERTS MOTION CONTROL TELEPHONE: +44 (0)1342 838000 EMAIL: hello@showbolt.com www.showbolt.com